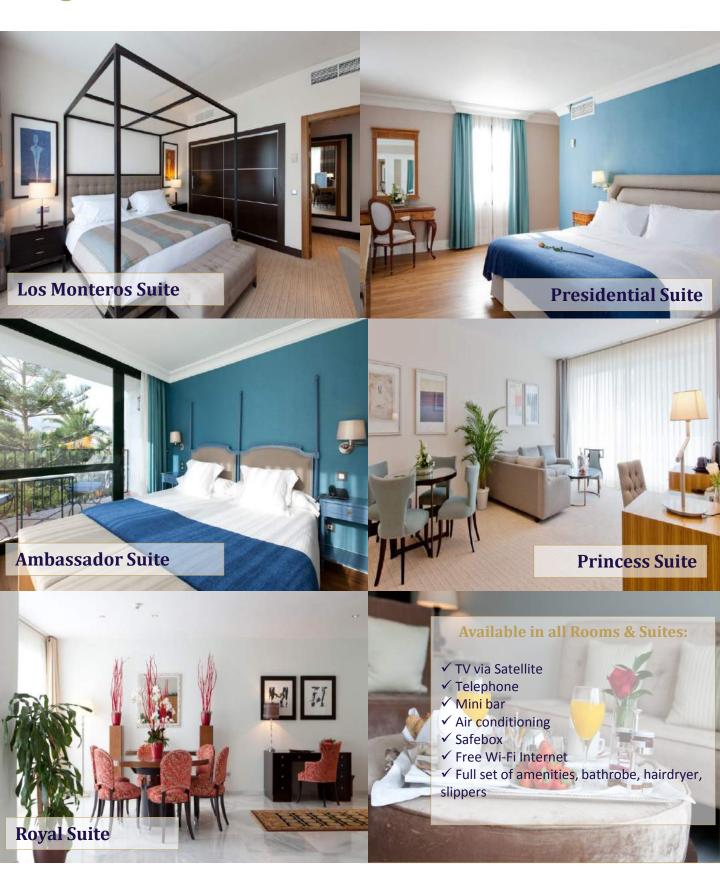

renowned **Hotel Los Monteros Spa & Golf Resort 5\*GL** offers a unique location for your stay in Marbella, the most exclusive area in the Costa del Sol.

Enjoy excellent accommodation with our exquisite Mediterranean food, practice your Swing in the "Golf Mile" or have a relaxing time in our Spa.

Discover the Costa del Sol's most elegant Beach Club: "La Cabane".

"A combination of tradition, art and attention to details with more than 50 years of experience"

Hotel Los Monteros Spa & Golf Resort 5\*GL www.monteros.com

Ctra. Cádiz, km. 187 - 29603 Marbella (Málaga), Spain <a href="mailto:reservas@monteros.com">reservas@monteros.com</a>

Tlf: + 34 952 77 17 00 / Fax: + 34 952 82 58 46

## **ROOMS & SUITES**



Total № of Rooms: **173** 

Floors: **3**Lifts: **5** 



## **WVIP SUITES**



Total № of Rooms: 173

Floors: **3**Lifts: **5** 



### FOOD & LEISURE FACILITIES



## SALONS & OPEN-AIR SPACES









## **MEETING ROOMS**



| NOMBRE                   |       | M     | EDIDAS     |        | CAPACIDAD |     |         |          |          |          |
|--------------------------|-------|-------|------------|--------|-----------|-----|---------|----------|----------|----------|
|                          | LARGO | ANCHO | ALTO       | METROS | TEATRO    | "U" | ESCUELA | IMPERIAL | COCKTAIL | BANQUETE |
| Salón Real (3 Secciones) | 24.8m | 15.2m | 3.8 – 4.5m | 376.9m | 300       | -   | 210     | -        | 350      | 240      |
| Salón Real (2 Secciones) | 16.6m | 15.2m | 3.8-4.5m   | 252.3m | 200       | -   | 140     | -        | 220      | 160      |
| Salón Rea