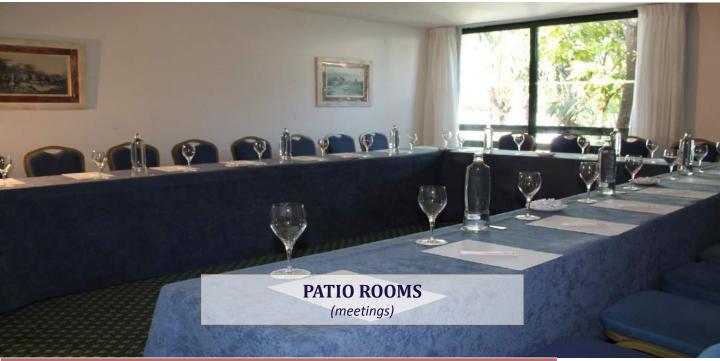

| NOMBRE         |       | M     | IEDIDAS |        | CAPACIDAD |     |         |          |          |          |
|----------------|-------|-------|---------|--------|-----------|-----|---------|----------|----------|----------|
|                | LARGO | ANCHO | ALTO    | METROS | TEATRO    | "U" | ESCUELA | IMPERIAL | COCKTAIL | BANQUETE |
| Patio 1        | 5.8m  | 6.1m  | 2.35m   | 35.38m | 24        | 14  | 18      | 10       | -        | -        |
| Patio 2        | 5.8m  | 6.1m  | 2.35m   | 35.38m | 15        | 12  | 20      | 12       | -        | -        |
| Patio (1 + 2 ) | 11.6m | 6.1m  | 2.35m   | 70.76m | 48        | 22  | 36      | 24       | -        | -        |
| Patio 4        | 5.97m | 6m    | 2.35m   | 34.02m | 24        | 14  | 18      | 10       | -        | -        |