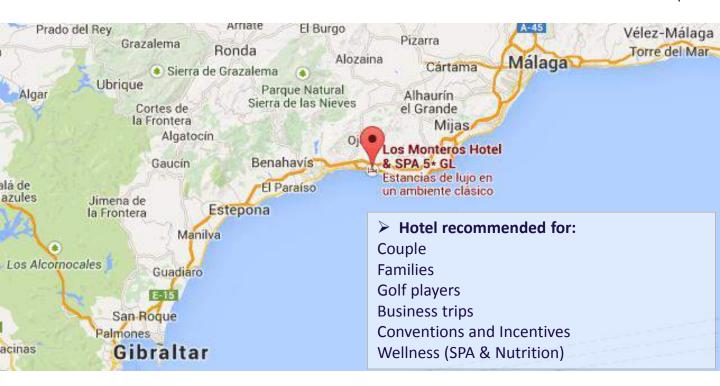

# Hotel Fact Sheet

The renowned **Hotel Los Monteros Spa & Golf Resort 5\*GL** offers a unique location for your stay in Marbella, the most exclusive area in the Costa del Sol.

Enjoy excellent accommodation with our exquisite Mediterranean food, practice your Swing in the "Golf Mile" or have a relaxing time in our Spa.

Ctra. Cádiz, km. 187 29603 Marbella (Málaga) Spain

48 km

The hotel is ideally located in a quiet neighbourhood, just a few meters from the beach and a few minutes away from Marbella.

You can enjoy a lot of different leisure activities inside or outside of the hotel: daytrips, playing golf, relax on the beach, shopping (La Cañada Shopping Centre) etc.

| Málaga-Costa del Sol (AGP)                |       |
|-------------------------------------------|-------|
| Distance to Marbella Central Bus Station: | 5 km  |
| Distance to Marbella City Centre:         | 4 km  |
| Distance to the beach:                    | 500 m |
|                                           |       |