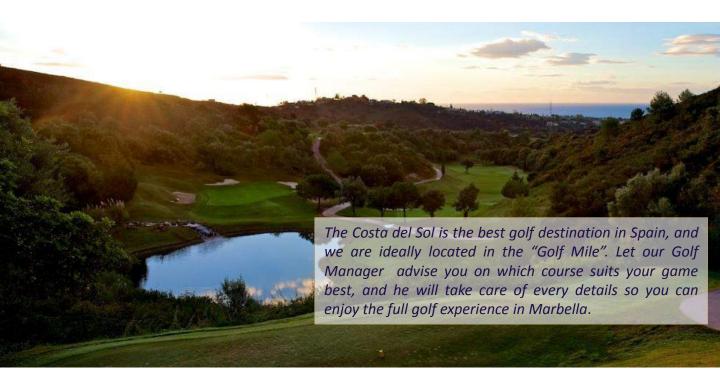

---|---------|-----------|-----|---------|----------|--------------------------|-------------------------|
|                                 | LARGO  | ANCHO  | ALTO    | METROS  | TEATRO    | "U" | ESCUELA | IMPERIAL | COCKTAIL<br>888888       | BANQUETE                |
| La Cabane                       | 16,9m  | 14m    | 2       | 236.6m  | 2         | 2   | *       | -        | 300 - 1000<br>(exterior) | 160 - 500<br>(exterior) |
| La Luna                         | 14.65m | 14.65m | (5)     | 214.06m | 5         | (3) |         | (%)      | 220                      | 120                     |
| Interior<br>La Cabane + La Luna | +      | +      | (4)     | 450.66m |           | (4) | ÷       | (16)     | 500                      | 300                     |



#### **GOLF DEPARTMENT**



#### **OTHER SERVICES IN LOS MONTEROS**

- √ Hairdresser
- ✓ Laundry
- ✓ Fashion store
- ✓ Car Rental
- ✓ Day-trip bookings

- √ Kids Club (high season)
- ✓ Nutrition Services
- ✓ Pet-friendly







Distance to the Airport:

Ctra. Cádiz, km. 187 29603 Marbella (Málaga) Spain

48 km



The hotel is ideally located in a quiet neighbourhood, just a few meters from the beach and a few minutes away from Marbella.

You can enjoy a lot of different leisure activities inside or outside of the hotel: daytrips, playing golf, relax on the beach, shopping (La Cañada Shopping Centre) etc.



| Málaga-Costa del Sol (AGP)                |       |
|-------------------------------------------|-------|
| Distance to Marbella Central Bus Station: | 5 km  |
| Distance to Marbella City Centre:         | 4 k