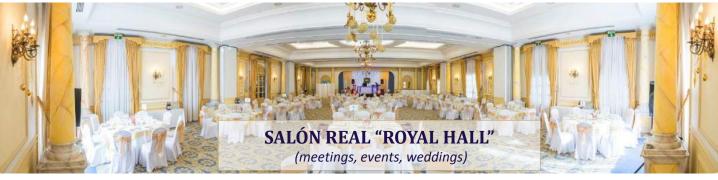

## SALONS & OPEN-AIR SPACES

## **MEETING ROOMS**

| NOMBRE                   |       | M     | EDIDAS     |        | CAPACIDAD |     |         |          |          |          |
|--------------------------|-------|-------|------------|--------|-----------|-----|---------|----------|----------|----------|
|                          | LARGO | ANCHO | ALTO       | METROS | TEATRO    | "U" | ESCUELA | IMPERIAL | COCKTAIL | BANQUETE |
| Salón Real (3 Secciones) | 24.8m | 15.2m | 3.8 – 4.5m | 376.9m | 300       | -   | 210     | -        | 350      | 240      |
| Salón Real (2 Secciones) | 16.6m | 15.2m | 3.8-4.5m   | 252.3m | 200       | -   | 140     | -        | 220      | 160      |
| Salón Real (1 Sección)   | 8.3m  | 15.2m | 3.8 – 4.5m | 126.2m | 100       | 40  | 70      | 35       | 100      | 80       |
| Escenario                | 4.3m  | 8.3m  | 4m         | 35.7m  | -         | -   | -       | -        | -        | -        |