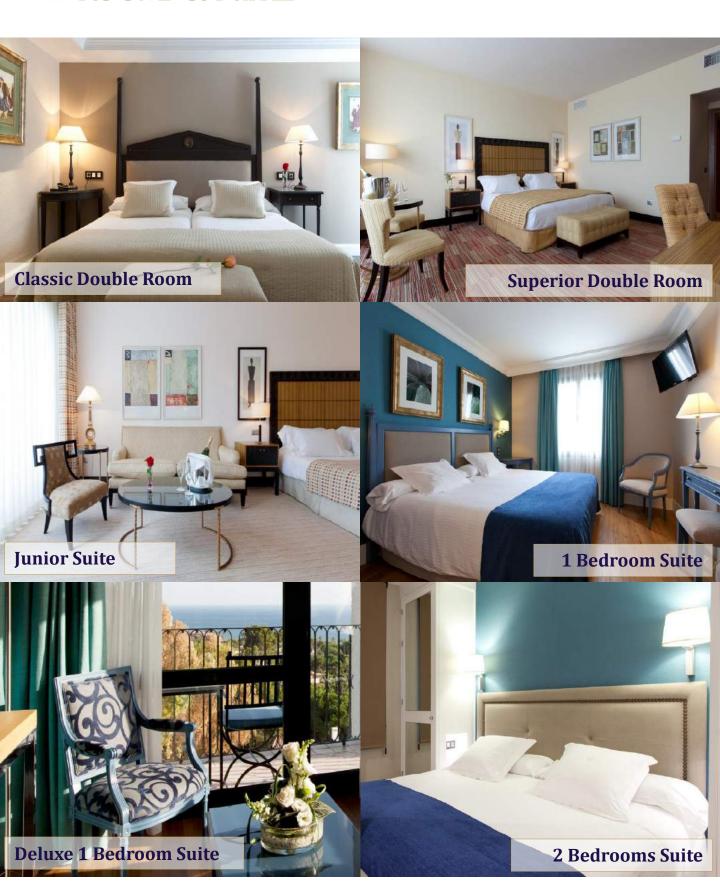

# Hotel Fact Sheet

The renowned **Hotel Los Monteros Spa & Golf Resort 5\*GL** offers a unique location for your stay in Marbella, the most exclusive area in the Costa del Sol.

Enjoy excellent accommodation with our exquisite Mediterranean food, practice your Swing in the "Golf Mile" or have a relaxing time in our Spa.

Discover the Costa del Sol's most elegant Beach Club: "La Cabane".

"A combination of tradition, art and attention to details with more than 50 years of experience"

Hotel Los Monteros Spa & Golf Resort 5\*GL www.monteros.com

Ctra. Cádiz, km. 187 - 29603 Marbella (Málaga), Spain <a href="mailto:reservas@monteros.com">reservas@monteros.com</a>

Tlf: + 34 952 77 17 00 / Fax: + 34 952 82 58 46

## **ROOMS & SUITES**



Total № of Rooms: **173** 

Floors: **3**Lifts: **5** 



## **WVIP SUITES**



Total № of Rooms: 173

Floors: **3**Lifts: **5** 



### FOOD & LEISURE FACILITIES



## SALONS & OPEN-AIR SPACES









## **MEETING ROOMS**



| NOMBRE                   |       | M     | EDIDAS     |        | CAPACIDAD |     |         |          |          |          |
|--------------------------|-------|-------|------------|--------|-----------|-----|---------|----------|----------|----------|
|                          | LARGO | ANCHO | ALTO       | METROS | TEATRO    | "U" | ESCUELA | IMPERIAL | COCKTAIL | BANQUETE |
| Salón Real (3 Secciones) | 24.8m | 15.2m | 3.8 – 4.5m | 376.9m | 300       | -   | 210     | -        | 350      | 240      |
| Salón Real (2 Secciones) | 16.6m | 15.2m | 3.8-4.5m   | 2