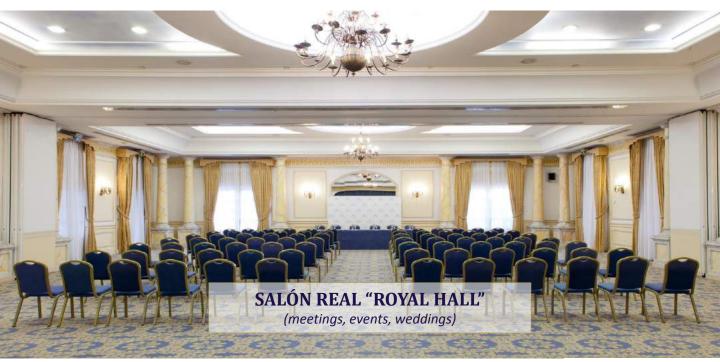

## **MEETING ROOMS**

| NOMBRE                   |       | M     | EDIDAS     |        | CAPACIDAD |     |         |          |          |          |
|--------------------------|-------|-------|------------|--------|-----------|-----|---------|----------|----------|----------|
|                          | LARGO | ANCHO | ALTO       | METROS | TEATRO    | "U" | ESCUELA | IMPERIAL | COCKTAIL | BANQUETE |
| Salón Real (3 Secciones) | 24.8m | 15.2m | 3.8 – 4.5m | 376.9m | 300       | -   | 210     | -        | 350      | 240      |
| Salón Real (2 Secciones) | 16.6m | 15.2m | 3.8-4.5m   | 252.3m | 200       | -   | 140     | -        | 220      | 160      |
| Salón Real (1 Sección)   | 8.3m  | 15.2m | 3.8 – 4.5m | 126.2m | 100       | 40  | 70      | 35       | 100      | 80       |
| Escenario                | 4.3m  | 8.3m  | 4m         | 35.7m  | -         | -   | -       | -        | -        | -        |